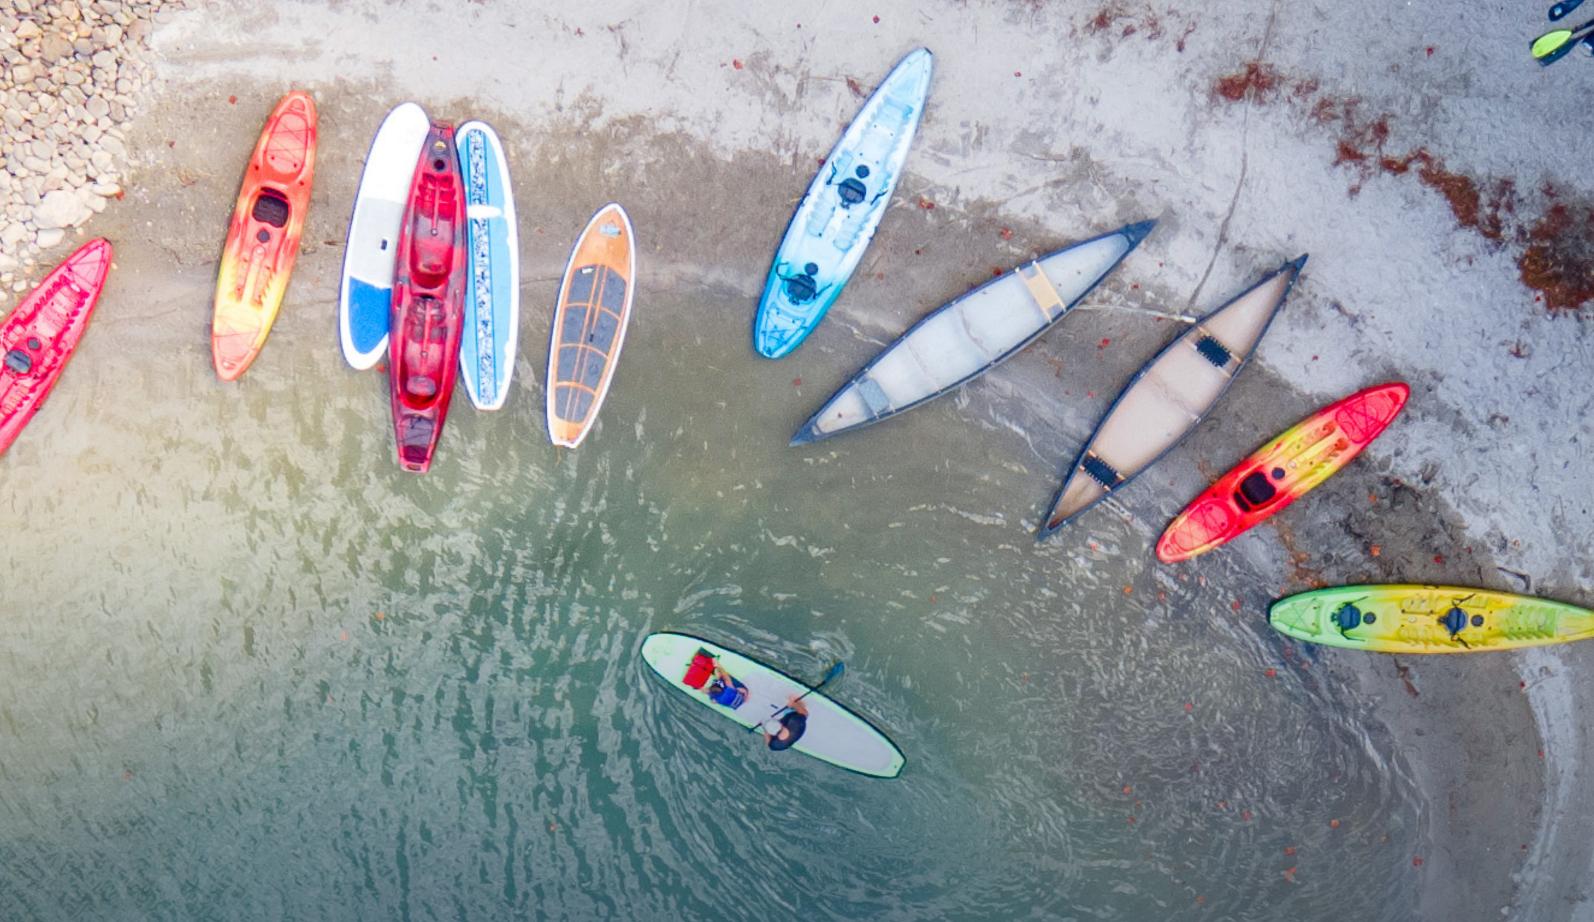

## PADDLE CLUB

Whether you are experienced or just starting out, paddling is an excellent way to get some exercise while enjoying the great outdoors.

Our Paddle Club memberships grant exclusive, discounted access to our non-motorized watercraft such as kayaks, stand-up paddleboards, and canoes.